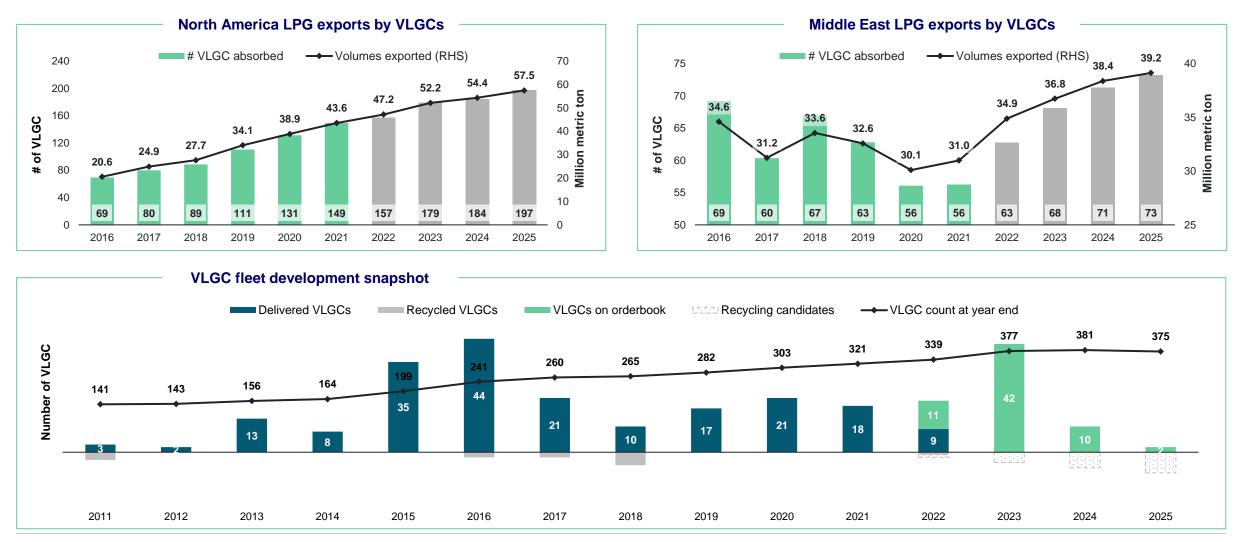

#### Growing market

Export growth from the US and the Middle East, and increased VLGC inefficiencies offset newbuild deliveries

Source: Forecasts are from NGL and BW LPG Research