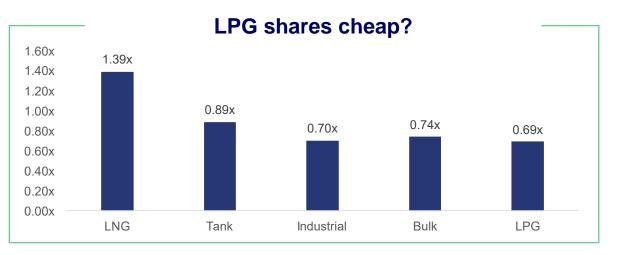

#### We focus on profitability and returns...

| Consistent performance compared to listed peers |                                |                   |  |  |
|-------------------------------------------------|--------------------------------|-------------------|--|--|
|                                                 | BW LPG                         | Avg. listed peers |  |  |
|                                                 | Period Q3 21 – Q2 22 inclusive |                   |  |  |
| Earnings Yield <sup>1</sup><br>(Annualised)     | 21%                            | 15%               |  |  |
| ROE²<br>(Annualised)                            | 13%                            | 10%               |  |  |
| ROCE <sup>3</sup><br>(Annualised)               | 10%                            | 7%                |  |  |
| EBITDA<br>Margin⁴                               | 68%                            | 63%               |  |  |