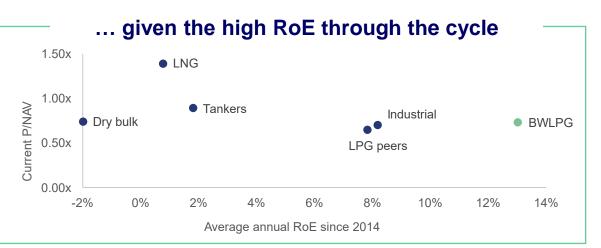

#### We focus on profitability and returns...

| Consistent performance compared to listed peers |                                |                   |  |  |
|-------------------------------------------------|--------------------------------|-------------------|--|--|
|                                                 | BW LPG                         | Avg. listed peers |  |  |
|                                                 | Period Q3 21 – Q2 22 inclusive |                   |  |  |
| Earnings Yield <sup>1</sup><br>(Annualised)     | 21%                            | 15%               |  |  |
| ROE²<br>(Annualised)                            | 13%                            | 10%               |  |  |
| ROCE <sup>3</sup><br>(Annualised)               | 10%                            | 7%                |  |  |
| EBITDA<br>Margin⁴                               | 68%                            | 63%               |  |  |