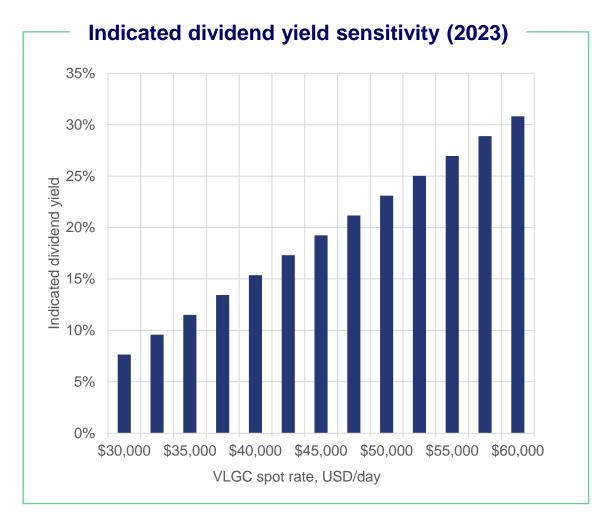

#### Dividend potential – An illustration

A strong VLGC spot market can translate into an attractive dividend yield

| US - Far East arbitrage, USD/ton |        |            |                  |          |
|----------------------------------|--------|------------|------------------|----------|
| Month                            | ARB    | ARB change | Left for freight | TCE      |
| Nov 22                           | 175.68 | +0.76      | 136              | \$62,092 |
| Dec 22                           | 175.58 | +0.76      | 136              | \$62,961 |
| Jan 23                           | 169.97 | +0.26      | 131              | \$59,244 |
| Feb 23                           | 162.47 | +0.76      | 123              | \$53,851 |
| Mar 23                           | 150.29 | +0.76      | 111              | \$44,717 |
| Apr 23                           | 138.10 | +0.76      | 99               | \$35,503 |
| May 23                           | 133.01 | +0.11      | 94               | \$31,761 |
| Jun 23                           | 129.36 | -0.54      | 90               | \$29,124 |
| Jul 23                           | 128.71 | -1.19      | 90               | \$28,793 |
| Aug 23                           | 129.40 | -1.19      | 90               | \$29,512 |
| Sep 23                           | 131.60 | -1.19      | 92               | \$31,379 |
| Oct 23                           | 134.30 | -1.19      | 95               | \$33,612 |
| Nov 23                           | 136.00 | -1.19      | 97               | \$35,082 |
| Dec 23                           | 135.69 | -1.19      | 96               | \$34,988 |
| Jan 24                           | 129.69 | -1.19      | 90               | \$30,174 |
|                                  | Г      |            |                  |          |

Average for 2023 = \$37,355/d