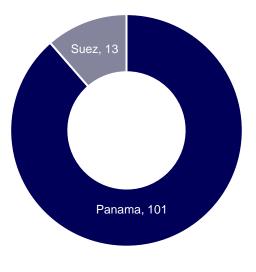

#### Shipping Inefficiency

- Reduction in vessel speed driven by EEXI and CII
- Panama Canal transit delays expected to continue
- Over 60 vessels due for drydocking in 2023
- Load and discharge inefficiencies