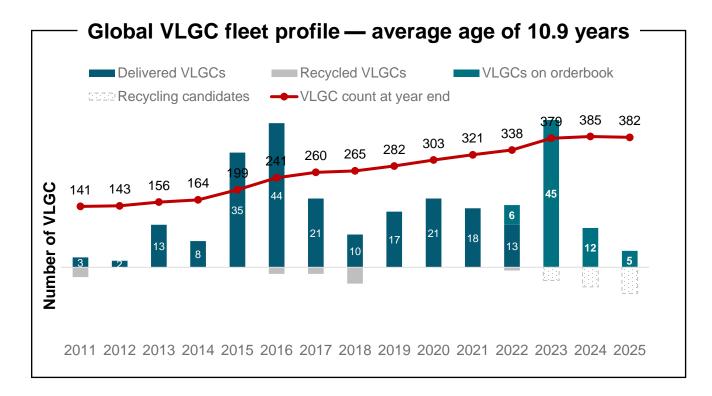

|
| Cash <sup>2</sup>                              | 122 |  |  |  |  |  |
| Total available liquidity                      | 365 |  |  |  |  |  |





## Q&A











**CEO** Anders Onarheim

**Deputy CEO & Head of Strategy Kristian Sørensen** 

**CFO** Elaine Ong

**EVP (Commercial)** Niels Rigault

**EVP (Technical and Operations)** Pontus Berg





## **Contact Us**

#### **Investor Relations**

investor.relations@bwlpg.com

#### **Ticker**

**BWLPG** 

#### LinkedIn

linkedin.com/company/bwlpg

#### **Telephone**

+65 6705 5588

#### **Address**

10 Pasir Panjang Road Mapletree Business City #17-02 Singapore 117438









# **US LPG Net Exports**

#### EIA expects a strong growth in 2023 US exports





## Global VLGC Fleet Profile

Orderbook at 68 vessels (~20%) through to 2025











## **VLGC Charter Portfolio Overview**

Time charter-out coverage for 2023 at 17% at an average rate of USD 34,100 per day











## VLGC Charter Portfolio 2022-2023

Overall contract coverage stands at 29% for 2022 (as of 30 September 2022)

|                                        | Q3 2022 | Q4 2022E | 2022E  | Q1 2023E | Q2 2023E | Q3 2023E | Q4 2023E | 2023E  |
|----------------------------------------|---------|----------|--------|----------|----------|----------|----------|--------|
| Owned days                             | 2,760   | 2,683    | 11,174 | 2,610    | 2,639    | 2,668    | 2,668    | 10,585 |
| Time charter in days                   | 736     | 801      | 2,807  | 756      | 711      | 565      | 460      | 2,492  |
| Total calendar days