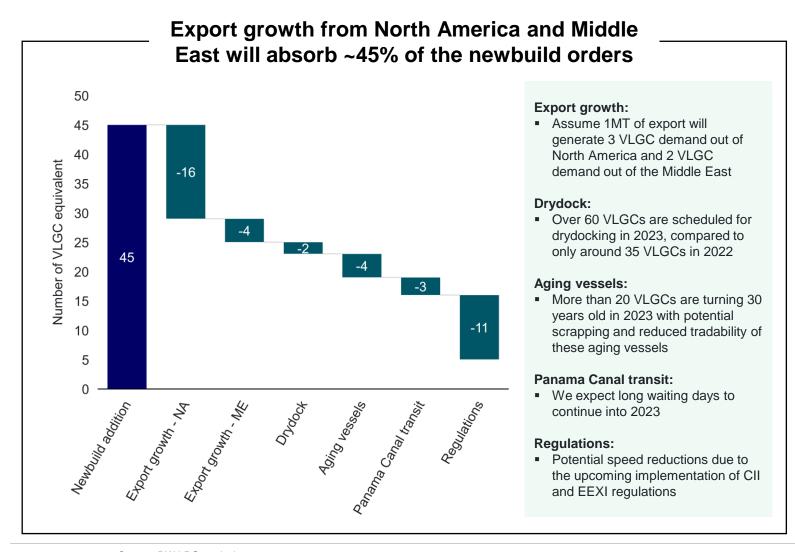

#### Fleet Supply

- 13 VLGCs have been delivered so far this year, with 6 more scheduled by the end of 2022
- Orderbook stands at 45 for 2023, 12 for 2024 and 5 for 2025

#### Shipping Inefficiency

- Reduction in vessel speed driven by EEXI and CII
- Panama Canal transit delays expected to continue
- Over 60 vessels due for drydocking in 2023
- Load and discharge inefficiencies

## Increasing exports and inefficiencies to offset high newbuild orders