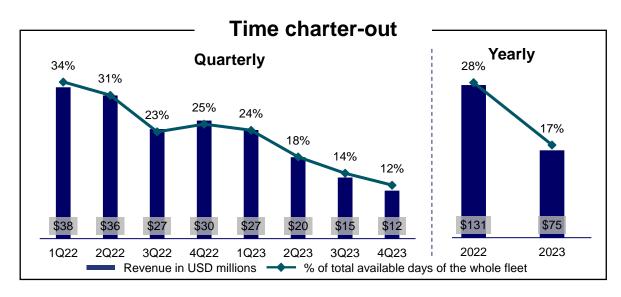

## **VLGC Charter Portfolio Overview**

Time charter-out coverage for 2023 at 17% at an average rate of USD 34,100 per day

## VLGC Charter Portfolio 2022-2023

Overall contract coverage stands at 29% for 2022 (as of 30 September 2022)

|                                        | Q3 2022 | Q4 2022E | 2022E  | Q1 2023E | Q2 2023E | Q3 2023E | Q4 2023E | 2023E  |
|----------------------------------------|---------|----------|--------|----------|----------|----------|----------|--------|
| Owned days                             | 2,760   | 2,683    | 11,174 | 2,610    | 2,639    | 2,668    | 2,668    | 10,585 |
| Time charter in days                   | 736     | 801      | 2,807  | 756      | 711      | 565      | 460      | 2,492  |
| Total calendar days                    | 3,496   | 3,484    | 13,981 | 3,366    | 3,350    | 3,233    | 3,128    | 13,077 |
| Offhire <sup>1</sup>                   | 94      | 82       | 618    | 75       | 38       | 36       | 36       | 185    |
| Total available days (Net of offhire)  | 3,402   | 3,402    | 13,363 | 3,291    | 3,312    | 3,197    | 3,092    | 12,892 |
| Spot days (Net of offhire)             | 2,491   | 2,548    | 9,438  | 2,510    | 2,719    | 2,739    | 2,730    | 10,698 |
| Time charter out days (Net of offhire) | 911     | 854      | 3,925  | 781      | 593      | 458      | 362      | 2,194  |
| % Spot days                            | 73%     | 75%      | 71%    | 76%      | 82%      | 86%      | 88%      | 83%    |
| % TC days                              | 27%     | 25%      | 29%    | 24%      | 18%      | 14%      | 12%      | 17%    |

#### TCE rates

| Spot                           | \$40,000 | _        | _        | _        | _        | _        | _        | _        |
|--------------------------------|----------|----------|----------|----------|----------|----------|----------|----------|
| Time charter out               | \$33,400 | \$34,600 | \$34,000 | \$34,800 | \$34,400 | \$33,400 | \$33,200 | \$34,100 |
| VLGC TCE rate (Net of offhire) | \$38,200 | _        | _        | _        | _        | _        | _        | _        |