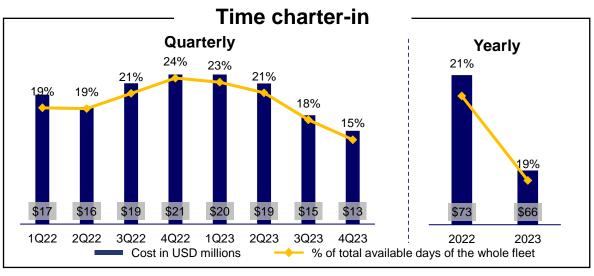

#### **Charter portfolio**

2023 is 17% covered at \$34,100 per day

| 2023         |                     |                           |                  |  |  |  |  |
|--------------|---------------------|---------------------------|------------------|--|--|--|--|
|              | % of total<br>Fleet | Revenue/<br>(Cost) in \$m | Average day rate |  |  |  |  |
| TC out       | 17%                 | \$75                      | \$34,100/day     |  |  |  |  |
| TC in        | 19%                 | (\$66)                    | \$26,500/day     |  |  |  |  |
| Net position |                     | \$9                       |                  |  |  |  |  |
|              |                     |                           |                  |  |  |  |  |

## **VLGC Charter Portfolio Overview**

Time charter-out coverage for 2023 at 17% at an average rate of USD 34,100 per day