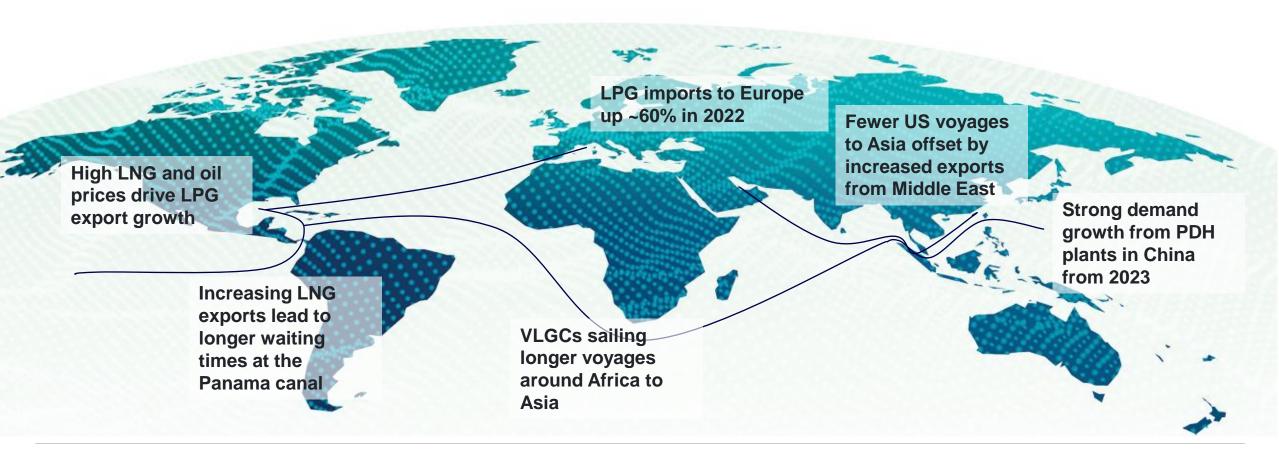

## 2022 Q3 Seaborne LPG Trade Overview

Increasing US exports to Europe and rising Middle Eastern exports to the Far East

- North America LPG exports in Q3 held steady at 13.6 MT. Exports to Europe continued to rise, up by 143% in Q3 compared to Q3 2021. Exports to the Far East have declined slightly by 3%, but this was offset by increasing Middle Eastern exports to the region
- Middle East LPG exports in Q3 up significantly by 23% to 11.3 MT, led by Saudi Arabia, Iran, and United Arab Emirates with exports up by 58%, 22% and 22% respectively. Exports to the Far East have increased by 26% in Q3 compared to Q3 2021

- China LPG imports in Q3 up by 6% to 6.6MT, despite continued COVID-19 lock down measures
- India LPG imports in Q3 down slightly by 8%. However, we expect total Indian imports to grow in 2022 as we have already witnessed strong activities into the region in October and November
- Europe LPG imports in Q3 up by 7% to 2.5 MT, with over 60% of the LPG originating from US

# Export growth from major exporting regions expected to continue into 2023