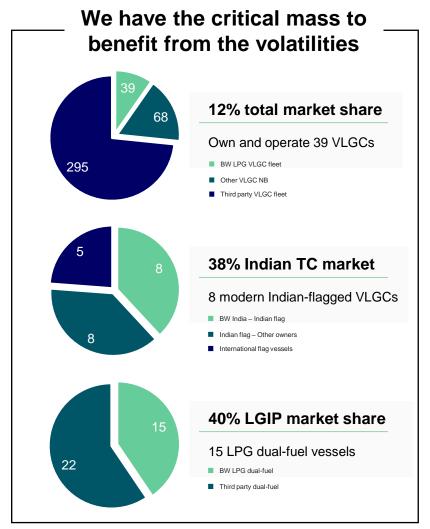

## Global VLGC Fleet Profile

Orderbook at 68 vessels (~20%) through to 2025

## BW LPG India Charter Portfolio 2022-2023

Contract coverage stands at 79% for 2022 (as of 30 September 2022)

| Q3 2022 | Q4 2022E                                          | 2022E                                                       | Q1 2023E                                                                                                                                                                                                                                                | Q2 2023E                                                                                                                                                                                                                                                                                                                             | Q3 2023E                                                                                                                                                                                                                                                                                                                                                                                                         | Q4 2023E                                                                                                                                                                                                                                                                                                                                                                                                                                                                                     | 2023E                                                                                                                                                                                                                                                                                                                                                                                                                                                                                                                                                                                                                                                                                                                                                                                                                                                                                                                                                                               |
|---------|---------------------------------------------------|-------------------------------------------------------------|---------------------------------------------------------------------------------------------------------------------------------------------------------------------------------------------------------------------------------------------------------|--------------------------------------------------------------------------------------------------------------------------------------------------------------------------------------------------------------------------------------------------------------------------------------------------------------------------------------|------------------------------------------------------------------------------------------------------------------------------------------------------------------------------------------------------------------------------------------------------------------------------------------------------------------------------------------------------------------------------------------------------------------|----------------------------------------------------------------------------------------------------------------------------------------------------------------------------------------------------------------------------------------------------------------------------------------------------------------------------------------------------------------------------------------------------------------------------------------------------------------------------------------------|-------------------------------------------------------------------------------------------------------------------------------------------------------------------------------------------------------------------------------------------------------------------------------------------------------------------------------------------------------------------------------------------------------------------------------------------------------------------------------------------------------------------------------------------------------------------------------------------------------------------------------------------------------------------------------------------------------------------------------------------------------------------------------------------------------------------------------------------------------------------------------------------------------------------------------------------------------------------------------------|
| 731     | 736                                               | 2,734                                                       | 720                                                                                                                                                                                                                                                     | 728                                                                                                                                                                                                                                                                                                                                  | 736                                                                                                                                                                                                                                                                                                                                                                                                              | 736                                                                                                                                                                                                                                                                                                                                                                                                                                                                                          | 2,920                                                                                                                                                                                                                                                                                                                                                                                                                                                                                                                                                                                                                                                                                                                                                                                                                                                                                                                                                                               |
| _       | _                                                 | -                                                           | _                                                                                                                                                                                                                                                       | _                                                                                                                                                                                                                                                                                                                                    | _                                                                                                                                                                                                                                                                                                                                                                                                                | _                                                                                                                                                                                                                                                                                                                                                                                                                                                                                            | _                                                                                                                                                                                                                                                                                                                                                                                                                                                                                                                                                                                                                                                                                                                                                                                                                                                                                                                                                                                   |
| 731     | 736                                               | 2,734                                                       | 720                                                                                                                                                                                                                                                     | 728                                                                                                                                                                                                                                                                                                                                  | 736                                                                                                                                                                                                                                                                                                                                                                                                              | 736                                                                                                                                                                                                                                                                                                                                                                                                                                                                                          | 2,920                                                                                                                                                                                                                                                                                                                                                                                                                                                                                                                                                                                                                                                                                                                                                                                                                                                                                                                                                                               |
| 55      | 64                                                | 181                                                         | 40                                                                                                                                                                                                                                                      | 4                                                                                                                                                                                                                                                                                                                                    | 4                                                                                                                                                                                                                                                                                                                                                                                                                | 19                                                                                                                                                                                                                                                                                                                                                                                                                                                                                           | 67                                                                                                                                                                                                                                                                                                                                                                                                                                                                                                                                                                                                                                                                                                                                                                                                                                                                                                                                                                                  |
| 676     | 672                                               | 2,553                                                       | 680                                                                                                                                                                                                                                                     | 724                                                                                                                                                                                                                                                                                                                                  | 732                                                                                                                                                                                                                                                                                                                                                                                                              | 717                                                                                                                                                                                                                                                                                                                                                                                                                                                                                          | 2,853                                                                                                                                                                                                                                                                                                                                                                                                                                                                                                                                                                                                                                                                                                                                                                                                                                                                                                                                                                               |
| 180     | 183                                               | 543                                                         | 172                                                                                                                                                                                                                                                     | 272                                                                                                                                                                                                                                                                                                                                  | 275                                                                                                                                                                                                                                                                                                                                                                                                              | 355                                                                                                                                                                                                                                                                                                                                                                                                                                                                                          | 1,074                                                                                                                                                                                                                                                                                                                                                                                                                                                                                                                                                                                                                                                                                                                                                                                                                                                                                                                                                                               |
| 496     | 489                                               | 2,010                                                       | 508                                                                                                                                                                                                                                                     | 452                                                                                                                                                                                                                                                                                                                                  | 457                                                                                                                                                                                                                                                                                                                                                                                                              | 362                                                                                                                                                                                                                                                                                                                                                                                                                                                                                          | 1,779                                                                                                                                                                                                                                                                                                                                                                                                                                                                                                                                                                                                                                                                                                                                                                                                                                                                                                                                                                               |
| 27%     | 27%                                               | 21%                                                         | 25%                                                                                                                                                                                                                                                     | 38%                                                                                                                                                                                                                                                                                                                                  | 38%                                                                                                                                                                                                                                                                                                                                                                                                              | 50%                                                                                                                                                                                                                                                                                                                                                                                                                                                                                          | 38%                                                                                                                                                                                                                                                                                                                                                                                                                                                                                                                                                                                                                                                                                                                                                                                                                                                                                                                                                                                 |
| 73%     | 73%                                               | 79%                                                         | 75%                                                                                                                                                                                                                                                     | 62%                                                                                                                                                                                                                                                                                                                                  | 62%                                                                                                                                                                                                                                                                                                                                                                                                              | 50%                                                                                                                                                                                                                                                                                                                                                                                                                                                                                          | 62%                                                                                                                                                                                                                                                                                                                                                                                                                                                                                                                                                                                                                                                                                                                                                                                                                                                                                                                                                                                 |
|         | 731<br>-<br>731<br>55<br>676<br>180<br>496<br>27% | 731 736  731 736  55 64  676 672  180 183  496 489  27% 27% | 731       736       2,734         -       -       -         731       736       2,734         55       64       181         676       672       2,553         180       183       543         496       489       2,010         27%       27%       21% | 731       736       2,734       720         -       -       -       -         731       736       2,734       720         55       64       181       40         676       672       2,553       680         180       183       543       172         496       489       2,010       508         27%       27%       21%       25% | 731       736       2,734       720       728         -       -       -       -       -         731       736       2,734       720       728         55       64       181       40       4         676       672       2,553       680       724         180       183       543       172       272         496       489       2,010       508       452         27%       27%       21%       25%       38% | 731       736       2,734       720       728       736         -       -       -       -       -       -         731       736       2,734       720       728       736         55       64       181       40       4       4         676       672       2,553       680       724       732         180       183       543       172       272       275         496       489       2,010       508       452       457         27%       27%       21%       25%       38%       38% | 731       736       2,734       720       728       736       736         -       -       -       -       -       -       -       -       -       -       -       -       -       -       -       -       -       -       -       -       -       -       -       -       -       -       -       -       -       -       -       -       -       -       -       -       -       -       -       -       -       -       -       -       -       -       -       -       -       -       -       -       -       -       -       -       -       -       -       -       -       -       -       -       -       -       -       -       -       -       -       -       -       -       -       -       -       -       -       -       -       -       -       -       -       -       -       -       -       -       -       -       -       -       -       -       -       -       -       -       -       -       -       -       -       -       -       -       -       - |

#### Impact on LPG Shipping Market and BW LPG

- Impact of CII on the market is uncertain due to factors such as lack of enforcement mechanisms and unclear allocation of responsibilities between the owner and the charterer
- Estimated that 50% of the global VLGC fleet will need to slow down in 2023, as maximum engine power must be reduced to comply with the EEXI regulation
- BW LPG is well-positioned to comply with these regulations. 15 LPG propulsion vessels remain at maximum service speeds. The Indian subsidiary fleet will comply with their commercial warranties.