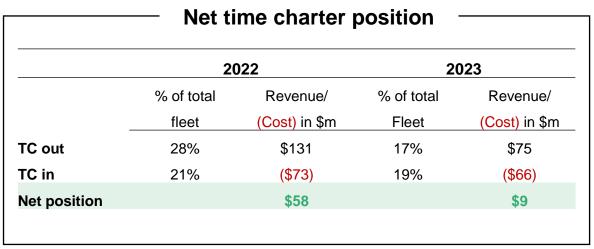

#### **Charter portfolio**

2023 is 17% covered at \$34,100 per day

| 2023         |                     |                           |                  |  |  |  |  |
|--------------|---------------------|---------------------------|------------------|--|--|--|--|
|              | % of total<br>Fleet | Revenue/<br>(Cost) in \$m | Average day rate |  |  |  |  |
| TC out       | 17%                 | \$75                      | \$34,100/day     |  |  |  |  |
| TC in        | 19%                 | (\$66)                    | \$26,500/day     |  |  |  |  |
| Net position |                     | \$9                       |                  |  |  |  |  |
|              |                     |                           |                  |  |  |  |  |

## **VLGC Charter Portfolio Overview**

Time charter-out coverage for 2023 at 17% at an average rate of USD 34,100 per day