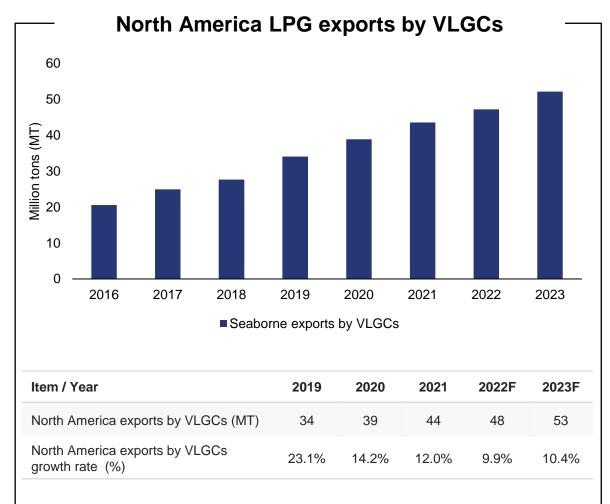

#### **North American Supply**

- Shale producers swing from losses to record cash flows
- Record high natural gas production
- Record high NGL content in gas streams with growing fractionation capacities

## 2022 Q3 Seaborne LPG Trade Overview

Increasing US exports to Europe and rising Middle Eastern exports to the Far East

- North America LPG exports in Q3 held steady at 13.6 MT. Exports to Europe continued to rise, up by 143% in Q3 compared to Q3 2021. Exports to the Far East have declined slightly by 3%, but this was offset by increasing Middle Eastern exports to the region
- Middle East LPG exports in Q3 up significantly by 23% to 11.3 MT, led by Saudi Arabia, Iran, and United Arab Emirates with exports up by 58%, 22% and 22% respectively. Exports to the Far East have increased by 26% in Q3 compared to Q3 2021