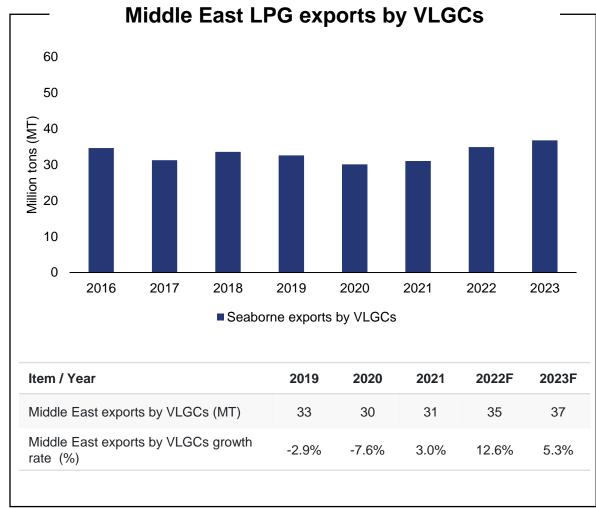

#### Middle Eastern Supply

- Significant growth led by Saudi Arabia and Iran
- We expect healthy export levels to continue into 2023
- Recent OPEC+ oil production target cuts of 2mbpd is expected to have limited impact

## 2022 Q3 Seaborne LPG Trade Overview

Increasing US exports to Europe and rising Middle Eastern exports to the Far East

- North America LPG exports in Q3 held steady at 13.6 MT. Exports to Europe continued to rise, up by 143% in Q3 compared to Q3 2021. Exports to the Far East have declined slightly by 3%, but this was offset by increasing Middle Eastern exports to the region
- Middle East LPG exports in Q3 up significantly by 23% to 11.3 MT, led by Saudi Arabia, Iran, and United Arab Emirates with exports up by 58%, 22% and 22% respectively. Exports to the Far East have increased by 26% in Q3 compared to Q3 2021