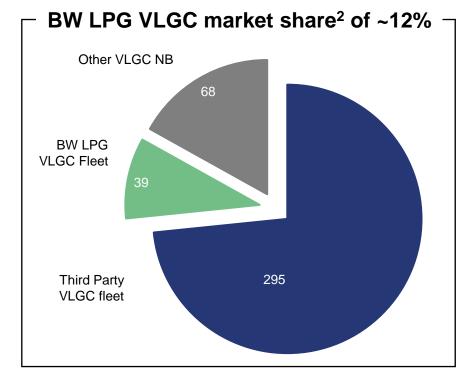

Cash <sup>2</sup>                              | 122 |  |  |  |  |  |
| Total available liquidity                      | 365 |  |  |  |  |  |





## Q&A











**CEO** Anders Onarheim

**Deputy CEO & Head of Strategy Kristian Sørensen** 

**CFO** Elaine Ong

**EVP (Commercial)** Niels Rigault

**EVP (Technical and Operations)** Pontus Berg





## **Contact Us**

#### **Investor Relations**

investor.relations@bwlpg.com

#### **Ticker**

**BWLPG** 

#### LinkedIn

linkedin.com/company/bwlpg

#### **Telephone**

+65 6705 5588

#### **Address**

10 Pasir Panjang Road Mapletree Business City #17-02 Singapore 117438









# **US LPG Net Exports**

#### EIA expects a strong growth in 2023 US exports





## Global VLGC Fleet Profile

Orderbook at 68 vessels (~20%) through to 2025











## **VLGC Charter Portfolio Overview**

Time charter-out coverage for 2023 at 17% at an average rate of USD 34,100 per day











## VLGC Charter Portfolio 2022-2023

Overall contract coverage stands at 29% for 2022 (as of 30 September 2022)

|                                        | Q3 2022 | Q4 2022E | 2022E  | Q1 2023E | Q2 2023E | Q3 2023E | Q4 2023E | 2023E  |
|----------------------------------------|---------|----------|--------|----------|----------|----------|----------|--------|
| Owned days                             | 2,760   | 2,683    | 11,174 | 2,610    | 2,639    | 2,668    | 2,668    | 10,585 |
| Time charter in days                   | 736     | 801      | 2,807  | 756      | 711      | 565      | 460      | 2,492  |
| Total calendar days                    |