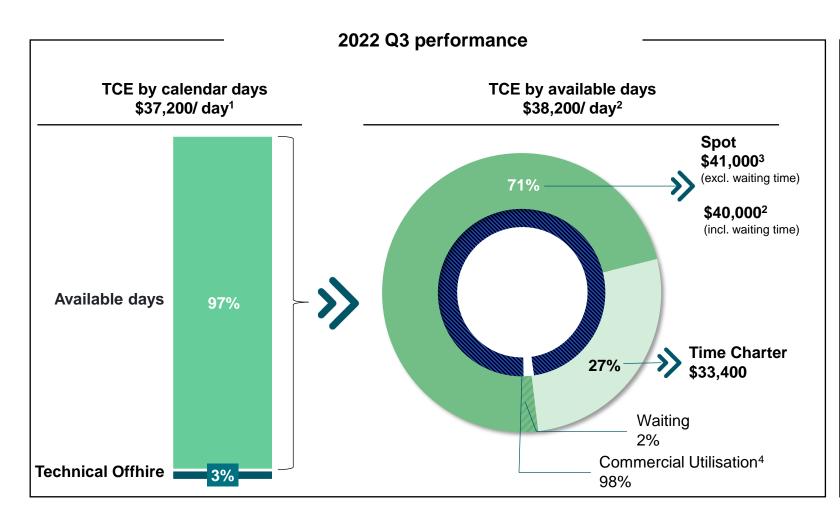

#### **Commercial Performance**

\$38,200 9
TCE per available day Commerce
\$37,200

TCE per calendar day

98%

Commercial utilisation

3%

Technical offhire

## Commercial

Achieved 98% commercial utilisation which generated TCE revenue of USD 38,200 per available day

<sup>1.</sup>TCE rates per day are inclusive of both commercial waiting and technical offhire days (i.e. 100% of calendar days)

<sup>2.</sup>TCE rates per day are inclusive of commercial waiting days and exclusive of technical offhire days (i.e. 100% of available days)

<sup>3.</sup>TCE rates per day are exclusive of both commercial waiting and technical offhire days

<sup>4.</sup>Commercial Utilisation is calculated with available days. Using calendar days (i.e. including technical offhire days), utilisation was 95%