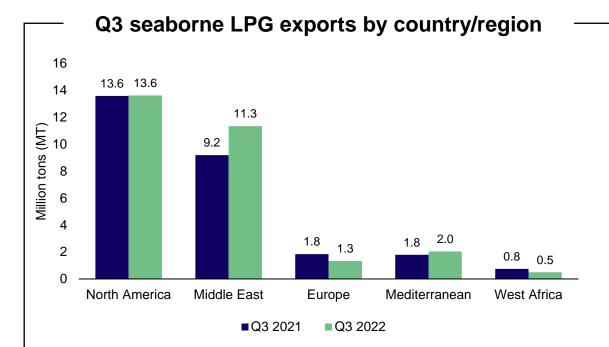

## 2022 Q3 Seaborne LPG Trade Overview

Increasing US exports to Europe and rising Middle Eastern exports to the Far East

- North America LPG exports in Q3 held steady at 13.6 MT. Exports to Europe continued to rise, up by 143% in Q3 compared to Q3 2021. Exports to the Far East have declined slightly by 3%, but this was offset by increasing Middle Eastern exports to the region
- Middle East LPG exports in Q3 up significantly by 23% to 11.3 MT, led by Saudi Arabia, Iran, and United Arab Emirates with exports up by 58%, 22% and 22% respectively. Exports to the Far East have increased by 26% in Q3 compared to Q3 2021

- China LPG imports in Q3 up by 6% to 6.6MT, despite continued COVID-19 lock down measures
- India LPG imports in Q3 down slightly by 8%. However, we expect total Indian imports to grow in 2022 as we have already witnessed strong activities into the region in October and November
- Europe LPG imports in Q3 up by 7% to 2.5 MT, with over 60% of the LPG originating from US