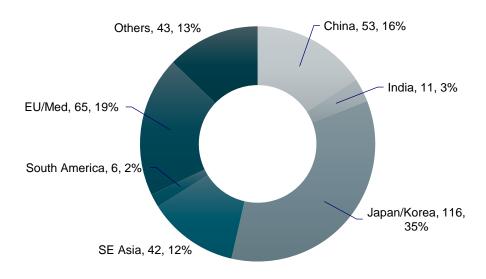

## 2022 Q3 Seaborne LPG Trade Overview

Increasing US exports to Europe and rising Middle Eastern exports to the Far East

- North America LPG exports in Q3 held steady at 13.6 MT. Exports to Europe continued to rise, up by 143% in Q3 compared to Q3 2021. Exports to the Far East have declined slightly by 3%, but this was offset by increasing Middle Eastern exports to the region
- Middle East LPG exports in Q3 up significantly by 23% to 11.3 MT, led by Saudi Arabia, Iran, and United Arab Emirates with exports up by 58%, 22% and 22% respectively. Exports to the Far East have increased by 26% in Q3 compared to Q3 2021

- China LPG imports in Q3 up by 6% to 6.6MT, despite continued COVID-19 lock down measures
- India LPG imports in Q3 down slightly by 8%. However, we expect total Indian imports to grow in 2022 as we have already witnessed strong activities into the region in October and November
- Europe LPG imports in Q3 up by 7% to 2.5 MT, with over 60% of the LPG originating from US