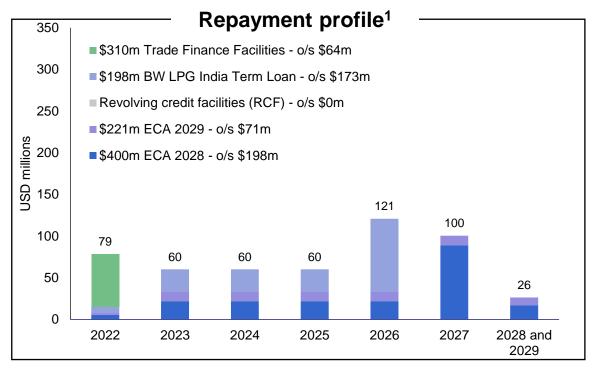

# Financial – Financing Structure and Repayment Profile

More than 90% of our long-term debt fixed at 2.1% before margin for the next 5 years

| —— Net Debt and Total Available Liquidity      |     |  |  |  |  |  |
|------------------------------------------------|-----|--|--|--|--|--|
| USD (millions)                                 |     |  |  |  |  |  |
| Net Debt                                       | 487 |  |  |  |  |  |
| Undrawn amount under revolving credit facility | 243 |  |  |  |  |  |
| Cash <sup>2</sup>                              | 122 |  |  |  |  |  |
| Total available liquidity                      | 365 |  |  |  |  |  |