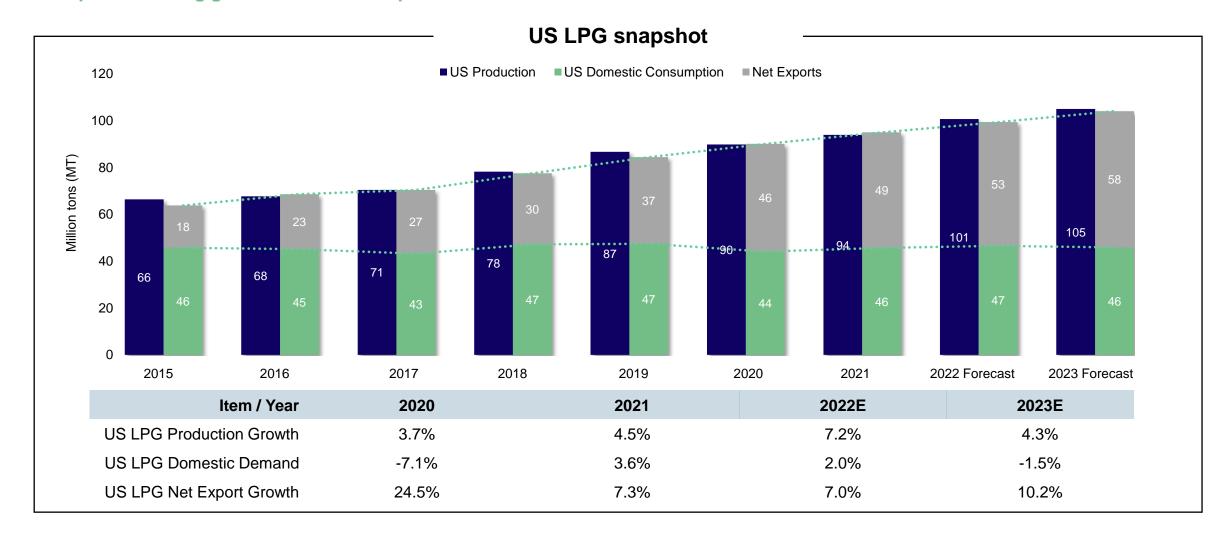

|  |  |  |
| Undrawn amount under revolving credit facility | 243 |  |  |  |  |  |
| Cash <sup>2</sup>                              | 122 |  |  |  |  |  |
| Total available liquidity                      | 365 |  |  |  |  |  |





## Q&A











**CEO** Anders Onarheim

**Deputy CEO & Head of Strategy Kristian Sørensen** 

**CFO** Elaine Ong

**EVP (Commercial)** Niels Rigault

**EVP (Technical and Operations)** Pontus Berg





## **Contact Us**

#### **Investor Relations**

investor.relations@bwlpg.com

#### **Ticker**

**BWLPG** 

#### LinkedIn

linkedin.com/company/bwlpg

#### **Telephone**

+65 6705 5588

#### **Address**

10 Pasir Panjang Road Mapletree Business City #17-02 Singapore 117438









# **US LPG Net Exports**

#### EIA expects a strong growth in 2023 US exports





## Global VLGC Fleet Profile

Orderbook at 68 vessels (~20%) through to 2025











## **VLGC Charter Portfolio Overview**

Time charter-out coverage for 2023 at 17% at an average rate of USD 34,100 per day











## VLGC Charter Portfolio 2022-2023

Overall contract coverage stands at 29% for 2022 (as of 30 September 2022)

|                                        | Q3 2022 | Q4 2022E | 2022E  | Q1 2023E | Q2 2023E | Q3 2023E | Q4 2023E | 2023E  |
|----------------------------------------|---------|----------|--------|----------|----------|----------|----------|--------|
| Owned days                             | 2,760   | 2,683    | 11,174 | 2,610    | 2,639    | 2,668    | 2,668    | 10,585 |
| Time charter in days                   | 736     | 801      | 2,807  | 756      |