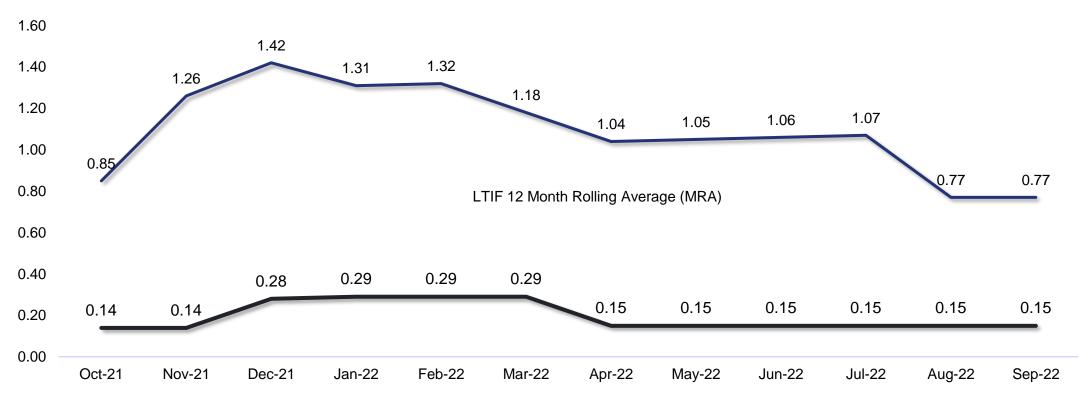

# Fleet Safety Statistics

Safety and Zero Harm onboard remain our key focus, especially during challenging times

Total Recordable Case Frequency (TRCF): Work-related fatalities and injuries per one million hours worked

Lost Time Injury Frequency (LTIF): Workplace fatalities and injuries that leads to lost work time, per one million hours worked