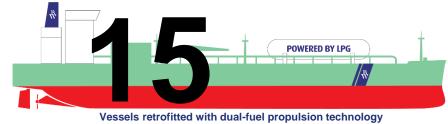

#### Impact on LPG Shipping Market and BW LPG

- Impact of CII on the market is uncertain due to factors such as lack of enforcement mechanisms and unclear allocation of responsibilities between the owner and the charterer
- Estimated that 50% of the global VLGC fleet will need to slow down in 2023, as maximum engine power must be reduced to comply with the EEXI regulation
- BW LPG is well-positioned to comply with these regulations. 15 LPG propulsion vessels remain at maximum service speeds. The Indian subsidiary fleet will comply with their commercial warranties.

Vessels retrofitted with dual-fuel propulsion technology

<sup>1.</sup>Retrofitted with dual-fuel LPG propulsion engines

<sup>2.</sup>BW Prince was delivered to her new owner in October 2022

<sup>3.</sup> Taken delivery of a chartered-in vessel, Gas Zenith, in October 2022