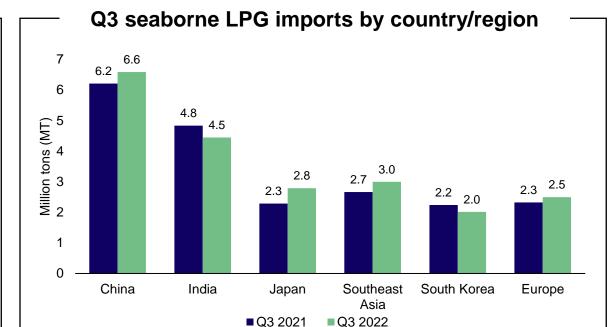

## 2022 Q3 Seaborne LPG Trade Overview

Increasing US exports to Europe and rising Middle Eastern exports to the Far East

- North America LPG exports in Q3 held steady at 13.6 MT. Exports to Europe continued to rise, up by 143% in Q3 compared to Q3 2021. Exports to the Far East have declined slightly by 3%, but this was offset by increasing Middle Eastern exports to the region
- Middle East LPG exports in Q3 up significantly by 23% to 11.3 MT, led by Saudi Arabia, Iran, and United Arab Emirates with exports up by 58%, 22% and 22% respectively. Exports to the Far East have increased by 26% in Q3 compared to Q3 2021

- China LPG imports in Q3 up by 6% to 6.6MT, despite continued COVID-19 lock down measures
- India LPG imports in Q3 down slightly by 8%. However, we expect total Indian imports to grow in 2022 as we have already witnessed strong activities into the region in October and November
- Europe LPG imports in Q3 up by 7% to 2.5 MT, with over 60% of the LPG originating from US