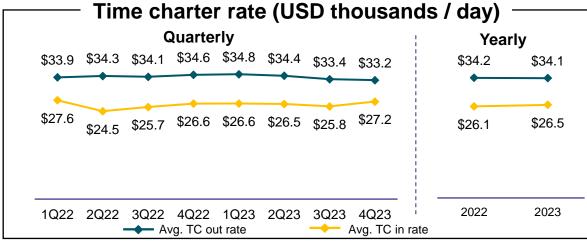

## **VLGC Charter Portfolio Overview**

Time charter-out coverage for 2023 at 17% at an average rate of USD 34,100 per day

#### TCE rates

| Spot                           | \$40,000 | _        | _        | _        | _        | _        | _        | _        |
|--------------------------------|----------|----------|----------|----------|----------|----------|----------|----------|
| Time charter out               | \$33,400 | \$34,600 | \$34,000 | \$34,800 | \$34,400 | \$33,400 | \$33,200 | \$34,100 |
| VLGC TCE rate (Net of offhire) | \$38,200 | _        | _        | _        | _        | _        | _        | _        |

#### TCE rates

| Spot                           | \$33,600 | _        | _        | _        | _        | _        | _        | _        |
|--------------------------------|----------|----------|----------|----------|----------|----------|----------|----------|
| Time charter out               | \$33,800 | \$33,700 | \$33,200 | \$33,500 | \$33,400 | \$33,400 | \$33,200 | \$33,400 |
| VLGC TCE rate (Net of offhire) | \$33,700 | _        | _        | _        | _        | _        | _        | _        |