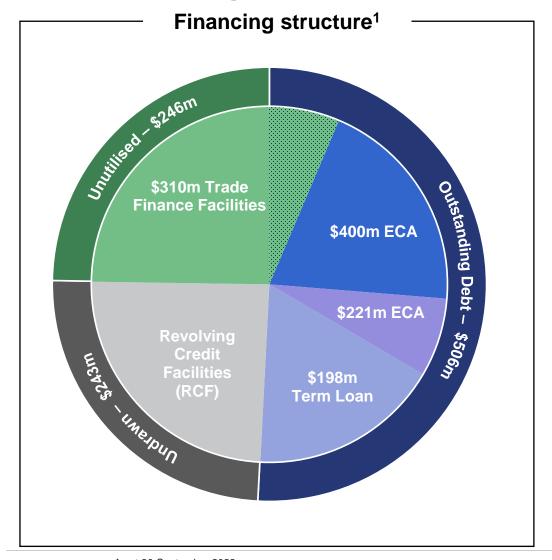

# Financial – Financing Structure and Repayment Profile

More than 90% of our long-term debt fixed at 2.1% before margin for the next 5 years

| —— Net Debt and Total Available Liquidity      |     |  |  |  |  |  |
|------------------------------------------------|-----|--|--|--|--|--|
| USD (millions)                                 |     |  |  |  |  |  |
| Net Debt                                       | 487 |  |  |  |  |  |
| Undrawn amount under revolving credit facility | 243 |  |  |  |  |  |
| Cash <sup>2</sup>                              | 122 |  |  |  |  |  |
| Total available liquidity                      | 365 |  |  |  |  |  |