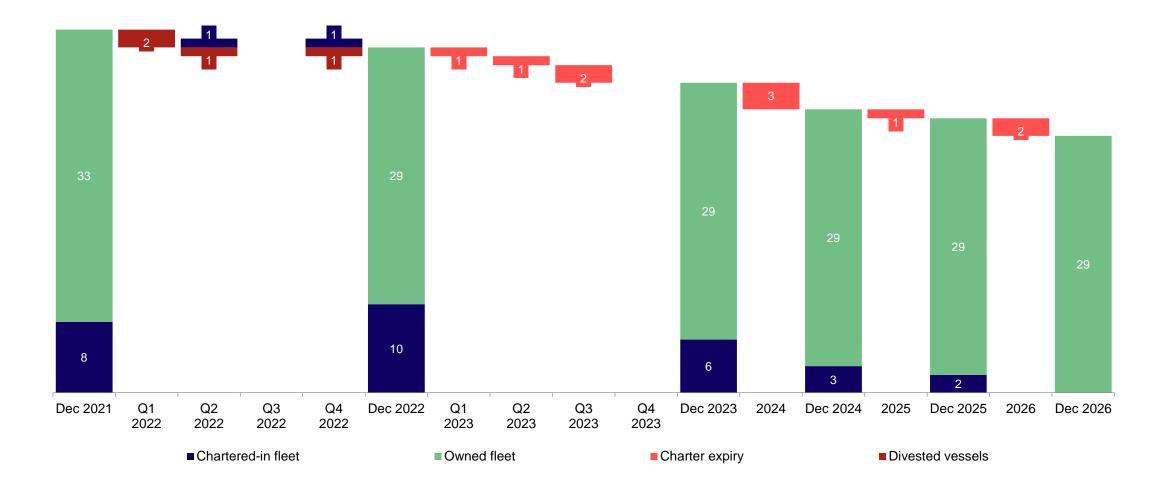

--------------------------|----------|----------|----------|----------|----------|----------|----------|----------|
| Time charter out               | \$33,800 | \$33,700 | \$33,200 | \$33,500 | \$33,400 | \$33,400 | \$33,200 | \$33,400 |
| VLGC TCE rate (Net of offhire) | \$33,700 | _        | _        | _        | _        | _        | _        | _        |



# Fleet Safety Statistics

Safety and Zero Harm onboard remain our key focus, especially during challenging times





Total Recordable Case Frequency (TRCF): Work-related fatalities and injuries per one million hours worked

Lost Time Injury Frequency (LTIF): Workplace fatalities and injuries that leads to lost work time, per one million hours worked



# **BW LPG Fleet Development**

#### **Timeline based on current contracts**





## **BW LPG Fleet List**

#### Modern fleet of 39 vessels built at leading shipyards (as of 30 September 2022)

| Year 2017 2016 2016 2016 2016 2016 2016 2016 2016            | DSME DSME DSME DSME Hyundai H.I. |                                | Name BW Thor BW Princess BW Prince <sup>2</sup> | 2008<br>2008<br>2007           | Shipyard<br>Hyundai H.I.<br>Hyundai H.I.<br>Hyundai H.I. |  |  |
|--------------------------------------------------------------|-------------------------------------------------------------------------------------------------------------------------------------------------------|--------------------------------|-------------------------------------------------|--------------------------------|----------------------------------------------------------|--|--|
| 201